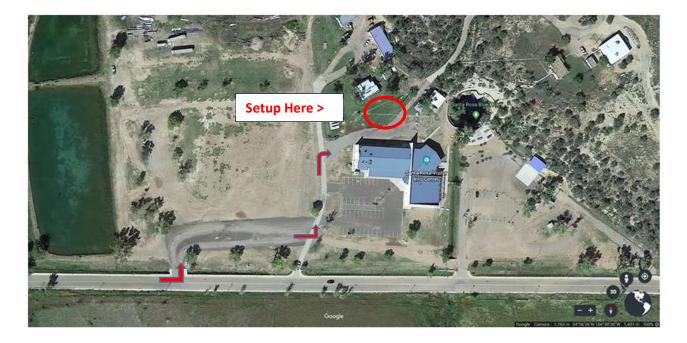

**Blue Hole Parking/Setup:** 

(Google Maps: "The Blue Hole, Blue Hole Road, Santa Rosa, NM 88435") (approx. drive time Albuquerque – Santa Rosa: 1h30min~1h45min)

Notes:

- After your last dive, you will need to wait 2h30min before leaving if you are passing through Clines Corners (due to change in altitude)
- Rinse all equipment after your last dive of the day.
- Return all equipment within the next two days or based on discussion with your Instructor.